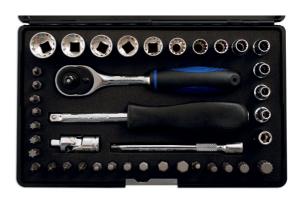

## Alldrive Socket & Bit Set 1/4"D 40pc

A miniature set of Alldrive profile sockets, from M4 - M14 and a selection of impact bits and accessories.

## **Additional Information**

- Alldrive socket sizes: 4, 4.5, 5, 5.5, 6, 7, 8, 9, 10, 11, 12, 13, 14mm.
- 13 sockets with 44 applications. Alldrive sockets fit a range of profiles including: metric, AF, spline, star, Whitworth & BA.
- 30mm bit set: Phillips Ph1, Ph2; PzDrive: Pz1, Pz2; Hex 3, 4, 5, 6, 7, 8mm; Star\* T10, T15, T20, T25, T27, T30, T40; Spline M4, M5, M6, M8, M10.
- Accessories: 72 teeth ratchet, universal joint, extension bar (100mm long), 100mm bit adaptor, spinner handle.
- · Sockets manufactured from polished chrome vanadium, bits from S2 impact grade steel.